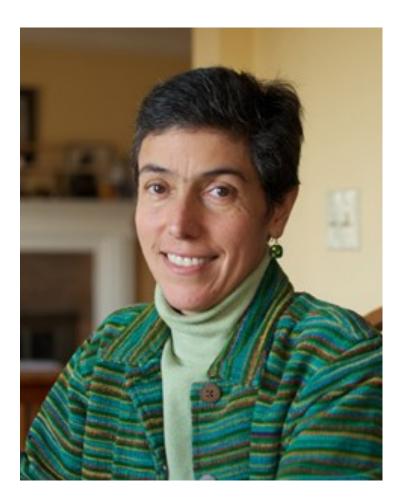

## **2019 Taft Lecturer Dr. Tatiana Toro**

Craig McKibben & Sarah Merner Professor in Mathematics Department of Mathematics University of Washington

Tuesday, April 16th , 2019 Room 3240, Rec Center 4:00 – 5:00 pm The world through different mathematical